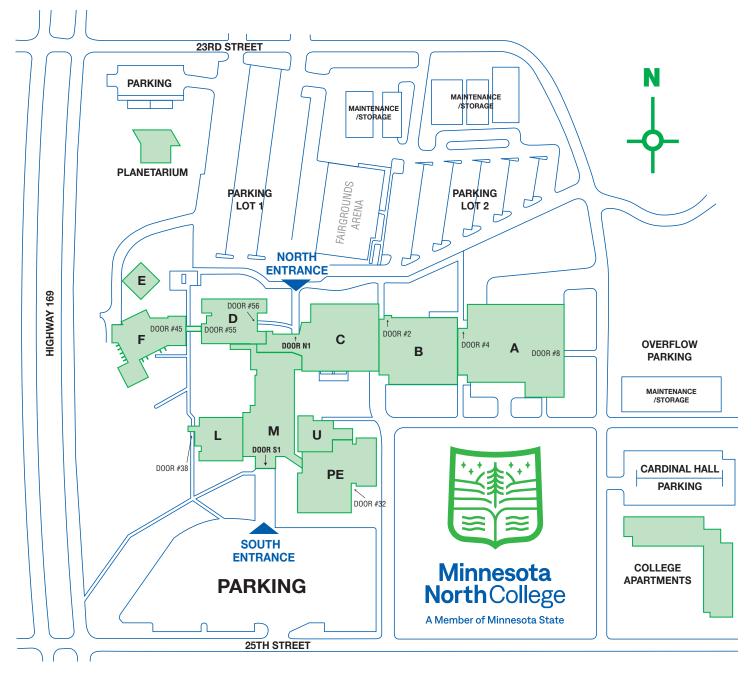

## **HIBBING CAMPUS MAP**

1515 E. 25th Street • Hibbing, Minnesota 55746 • 218-403-9200

- A. Automotive Technician, Diesel Mechanics, Welding Shop
- Lower level: Electrical Maintenance, Heating and Cooling Technician
  Upper level: Law Enforcement, Telepresence Room
- C. Lower Level: Culinary Arts, Dental Assisting, Medical Laboratory Technician, U of M Dental Clinic Upper Level: Computer Lab, IT Networking & Security, Nursing, Simulation Labs, Technology Support
- D. Business, Math, Psychology, Sciences
- E. Ceramics

- F. English, Fine Arts, Social Sciences, Theater
- L. Upper Level: Bookstore, Business Office, Administrative Offices, President's Office Lower Level: Customized Training Solutions
- M. Academic Center, Library, Veteran's Services, Student Services including: Admissions, Financial Aid, Registrar, Institutional and Student Support Services Counselors and Advisors, Human Resources
- **PE.** Athletics, Cardio Room , Physical Education Department, Weight Room, Gynmasiums
- U. Facility Maintenance